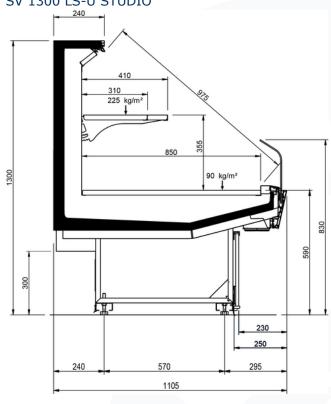

| 1.26                        | 1.57 |
| Loading area m2  |      | 1.08                        |      |
| End thickness mm |      | 55 Style/Studio - 35 Design |      |





### SV 1300 LS-U DESIGN



### SV 1300 LS-D DESIGN



### SV 1500 NARROW LS-U DESIGN



### SV 1500 NARROW LS-D DESIGN







### SV 1500 LARGE LS-U DESIGN



### SV 1500 LARGE LS-D DESIGN



### SV 1300 LS-U STYLE



### SV 1300 LS-D STYLE







### SV 1500 NARROW LS-P STYLE



### SV 1500 NARROW LS-D STYLE



### SV 1500 LARGE LS-U STYLE



### SV 1500 LARGE LS-D STYLE







# SV 1300 LS-U STYLE FEET



### SV 1300 LS-D STYLE FEET



### SV 1500 NARROW LS-U STYLE FEET



### SV 1500 NARROW LS-D STYLE FEET







### SV 1500 LARGE LS-U STYLE FEET



### SV 1500 LARGE LS-D STYLE FEET



### SV 1300 LS-U STUDIO



### SV 1300 LS-D STUDIO







### SV 1500 NARROW LS-U STUDIO



### SV 1500 NARROW LS-D STUDIO



SV 1500 LARGE LS-U STUDIO



### SV 1500 LARGE LS-D STUDIO





# Legend





Chicken





Pre-packed fish



Delicatessen



Cheese



Dairy products



Gastronomy



**Pastries** 



Pre-packed fruit and vegetables



Fruits and Vegetables



Sandwiches



Drinks



Pizza



**Bread** 



Frozen food and ice



Off-cycle defrost



Electric defrost



Hot-gas defrosting system



Manual defrost



Ventilated





Incorporated condensing unit



Remote condensing



Bagnomaria



Ceramic glass





VSD Inverter technology



LED lighing



Zero C doors



High efficiency fans



Propane refrigerant gas (R290)



134a <sup>R-134a -</sup> 400V/3PH/50Hz



R404A -400V/3PH/50HZ



**R744** R74