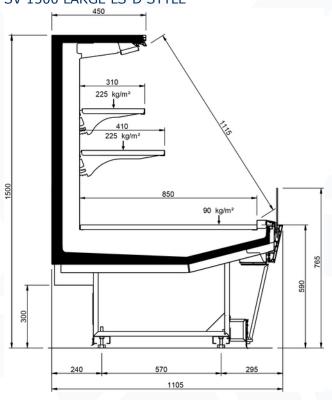

| •    |
|                  | 1875 | •                           | •    |
|                  | 2500 | •                           | •    |
|                  | 3750 | •                           | •    |
| Display area m2  |      | 1.26                        | 1.57 |
| Loading area m2  |      | 1.08                        |      |
| End thickness mm |      | 55 Style/Studio - 35 Design |      |





### SV 1300 LS-U DESIGN



### SV 1300 LS-D DESIGN



### SV 1500 NARROW LS-U DESIGN



### SV 1500 NARROW LS-D DESIGN







### SV 1500 LARGE LS-U DESIGN



### SV 1500 LARGE LS-D DESIGN



### SV 1300 LS-U STYLE



### SV 1300 LS-D STYLE







### SV 1500 NARROW LS-P STYLE



### SV 1500 NARROW LS-D STYLE



### SV 1500 LARGE LS-U STYLE



### SV 1500 LARGE LS-D STYLE







# SV 1300 LS-U STYLE FEET



### SV 1300 LS-D STYLE FEET



### SV 1500 NARROW LS-U STYLE FEET



### SV 1500 NARROW LS-D STYLE FEET







### SV 1500 LARGE LS-U STYLE FEET



### SV 1500 LARGE LS-D STYLE FEET



### SV 1300 LS-U STUDIO



### SV 1300 LS-D STUDIO







### SV 1500 NARROW LS-U STUDIO



### SV 1500 NARROW LS-D STUDIO



SV 1500 LARGE LS-U STUDIO



### SV 1500 LARGE LS-D STUDIO





# Legend





Chicken





Pre-packed fish



Delicatessen



Cheese



Dairy products



Gastronomy



**Pastries** 



Pre-packed fruit and vegetables



Fruits and Vegetables



Sandwiches



Drinks



Pizza



**Bread** 



Frozen food and ice



Off-cycle defrost



Electric defrost



Hot-gas defrosting system



Manual defrost



Ventilated





Incorporated condensing unit



Rem