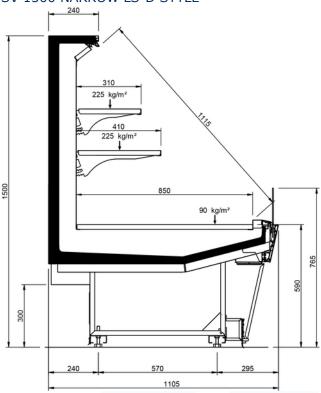

| 1500 |
| VELVET SV        | 1250 | •                           | •    |
|                  | 1875 | •                           | •    |
|                  | 2500 | •                           | •    |
|                  | 3750 | •                           | •    |
| Display area m2  |      | 1.26                        | 1.57 |
| Loading area m2  |      | 1.08                        |      |
| End thickness mm |      | 55 Style/Studio - 35 Design |      |





### SV 1300 LS-U DESIGN



### SV 1300 LS-D DESIGN



### SV 1500 NARROW LS-U DESIGN



### SV 1500 NARROW LS-D DESIGN







### SV 1500 LARGE LS-U DESIGN



### SV 1500 LARGE LS-D DESIGN



### SV 1300 LS-U STYLE



### SV 1300 LS-D STYLE







### SV 1500 NARROW LS-P STYLE



### SV 1500 NARROW LS-D STYLE



### SV 1500 LARGE LS-U STYLE



### SV 1500 LARGE LS-D STYLE







# SV 1300 LS-U STYLE FEET



### SV 1300 LS-D STYLE FEET



### SV 1500 NARROW LS-U STYLE FEET



### SV 1500 NARROW LS-D STYLE FEET







### SV 1500 LARGE LS-U STYLE FEET



### SV 1500 LARGE LS-D STYLE FEET



### SV 1300 LS-U STUDIO



### SV 1300 LS-D STUDIO







### SV 1500 NARROW LS-U STUDIO



### SV 1500 NARROW LS-D STUDIO



SV 1500 LARGE LS-U STUDIO



### SV 1500 LARGE LS-D STUDIO





# Legend





Chicken





Pre-packed fish



Delicatessen



Cheese



Dairy products



Gastronomy



**Pastries** 



Pre-packed fruit and vegetables



Fruits and Vegetables



Sandwiches



Drinks



Pizza



**Bread** 



Frozen food and ice



Off-cycle defrost



Electric defrost



Hot-gas defrosting system



Manua