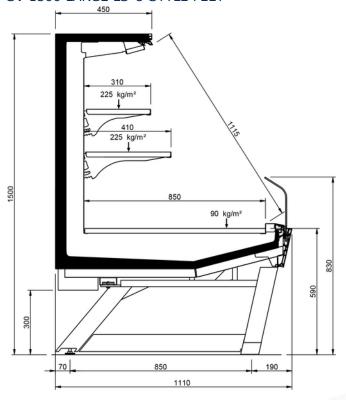

750 | •                           | •    |
| Display area m2  |      | 1.26                        | 1.57 |
| Loading area m2  |      | 1.08                        |      |
| End thickness mm |      | 55 Style/Studio - 35 Design |      |





### SV 1300 LS-U DESIGN



### SV 1300 LS-D DESIGN



### SV 1500 NARROW LS-U DESIGN



### SV 1500 NARROW LS-D DESIGN







### SV 1500 LARGE LS-U DESIGN



### SV 1500 LARGE LS-D DESIGN



### SV 1300 LS-U STYLE



### SV 1300 LS-D STYLE







### SV 1500 NARROW LS-P STYLE



### SV 1500 NARROW LS-D STYLE



### SV 1500 LARGE LS-U STYLE



### SV 1500 LARGE LS-D STYLE







# SV 1300 LS-U STYLE FEET



### SV 1300 LS-D STYLE FEET



### SV 1500 NARROW LS-U STYLE FEET



### SV 1500 NARROW LS-D STYLE FEET







### SV 1500 LARGE LS-U STYLE FEET



### SV 1500 LARGE LS-D STYLE FEET



### SV 1300 LS-U STUDIO



### SV 1300 LS-D STUDIO







### SV 1500 NARROW LS-U STUDIO



### SV 1500 NARROW LS-D STUDIO



SV 1500 LARGE LS-U STUDIO



### SV 1500 LARGE LS-D STUDIO





# Legend





Chicken





Pre-packed fish



Delicatessen



Cheese



Dairy products



Gastronomy



**Pastries** 



Pre-packed fruit and vegetables



Fruits and Vegetables



Sandwiches



Drinks



Pizza



**Bread** 



Frozen food and ice



Off-cycle defrost



Electric defrost



Hot-gas defrosting system



Manual defrost



Ventilated





Incorporated condensing unit



Remote condensing



Bagnomaria



Ceramic glass





VSD Inverter technology



LED lighing



Zero C doors



High efficiency fans



Propane refrigerant gas (R290)



134a <sup>R-13