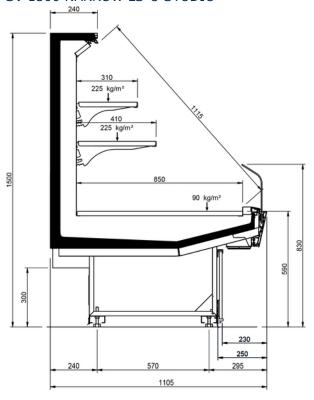

| 1.08                        |      |
| End thickness mm |      | 55 Style/Studio - 35 Design |      |





### SV 1300 LS-U DESIGN



### SV 1300 LS-D DESIGN



### SV 1500 NARROW LS-U DESIGN



### SV 1500 NARROW LS-D DESIGN







### SV 1500 LARGE LS-U DESIGN



### SV 1500 LARGE LS-D DESIGN



### SV 1300 LS-U STYLE



### SV 1300 LS-D STYLE







### SV 1500 NARROW LS-P STYLE



### SV 1500 NARROW LS-D STYLE



### SV 1500 LARGE LS-U STYLE



### SV 1500 LARGE LS-D STYLE







# SV 1300 LS-U STYLE FEET



### SV 1300 LS-D STYLE FEET



### SV 1500 NARROW LS-U STYLE FEET



### SV 1500 NARROW LS-D STYLE FEET







### SV 1500 LARGE LS-U STYLE FEET



### SV 1500 LARGE LS-D STYLE FEET



### SV 1300 LS-U STUDIO



### SV 1300 LS-D STUDIO







### SV 1500 NARROW LS-U STUDIO



### SV 1500 NARROW LS-D STUDIO



SV 1500 LARGE LS-U STUDIO



### SV 1500 LARGE LS-D STUDIO





# Legend





Chicken





Pre-packed fish



Delicatessen



Cheese



Dairy products



Gastronomy



**Pastries** 



Pre-packed fruit and vegetables



Fruits and Vegetables



Sandwiches



Drinks



Pizza



**Bread** 



Frozen food and ice



Off-cycle defrost



Electric defrost



Hot-gas defrosting system



Manual defrost



Ventilated





Incorporated condensing unit



Remote condensing



Bagnomaria



Ceramic glass





VSD Inverter technology



LED lighing



Zero C doors



High efficiency fans



Propane refrigerant gas (R290)



134a <sup>R-134a -</sup> 400V/3PH/50Hz



R404A -400V/3PH/50HZ



**R744** R744 - 400V/PH/50Hz



Compressor hermetic reciprocating



Hermetic