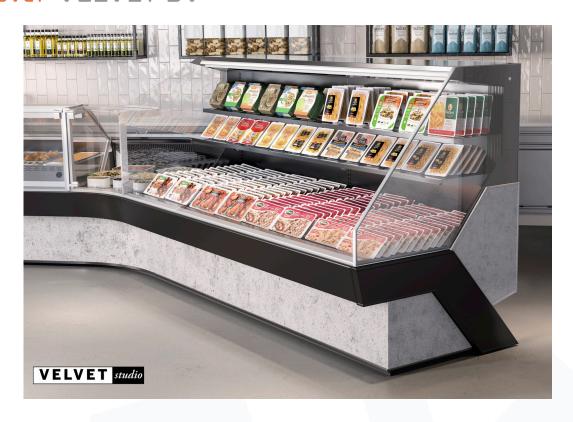

# Serve-over VELVET SV









## Product categories

















## Technical features



















| VELVET SV        |      |                             |      |
|------------------|------|-----------------------------|------|
| Length mm        |      | 1300                        | 1500 |
| VELVET SV        | 1250 | •                           | •    |
|                  | 1875 | •                           | •    |
|                  | 2500 | •                           | •    |
|                  | 3750 | •                           | •    |
| Display area m2  |      | 1.26                        | 1.57 |
| Loading area m2  |      | 1.08                        |      |
| End thickness mm |      | 55 Style/Studio - 35 Design |      |





### SV 1300 LS-U DESIGN



### SV 1300 LS-D DESIGN



###