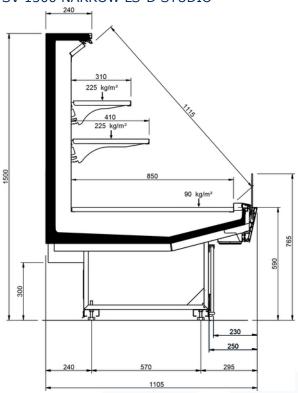

|      |
| End thickness mm |      | 55 Style/Studio - 35 Design |      |





### SV 1300 LS-U DESIGN



### SV 1300 LS-D DESIGN



### SV 1500 NARROW LS-U DESIGN



### SV 1500 NARROW LS-D DESIGN







### SV 1500 LARGE LS-U DESIGN



### SV 1500 LARGE LS-D DESIGN



### SV 1300 LS-U STYLE



### SV 1300 LS-D STYLE







### SV 1500 NARROW LS-P STYLE



### SV 1500 NARROW LS-D STYLE



### SV 1500 LARGE LS-U STYLE



### SV 1500 LARGE LS-D STYLE







# SV 1300 LS-U STYLE FEET



### SV 1300 LS-D STYLE FEET



### SV 1500 NARROW LS-U STYLE FEET



### SV 1500 NARROW LS-D STYLE FEET







### SV 1500 LARGE LS-U STYLE FEET



### SV 1500 LARGE LS-D STYLE FEET



### SV 1300 LS-U STUDIO



### SV 1300 LS-D STUDIO







### SV 1500 NARROW LS-U STUDIO



### SV 1500 NARROW LS-D STUDIO



SV 1500 LARGE LS-U STUDIO



### SV 1500 LARGE LS-D STUDIO





# Legend





Chicken





Pre-packed fish



Delicatessen



Cheese



Dairy products



Gastronomy



**Pastries** 



Pre-packed fruit and vegetables



Fruits and Vegetables



Sandwiches



Drinks



Pizza



**Bread** 



Frozen food and ice



Off-cycle defrost



Electric defrost



Hot-gas defrosting system



Manual defrost



Ventilated





Incorporated condensing unit



Remote condensing



Bagnomaria



Ceramic glass





VSD Inverter technology



LED lighing



Zero C doors



High efficiency fans



Propane refrigerant gas (R290)



134a <sup>R-134a -</sup> 400V/3PH/50Hz



R404A -400V/3PH/50HZ



**R744** R744 - 400V/PH/50Hz



Compressor hermetic reciprocating



Hermetic scroll compressor



Semi-hermeti