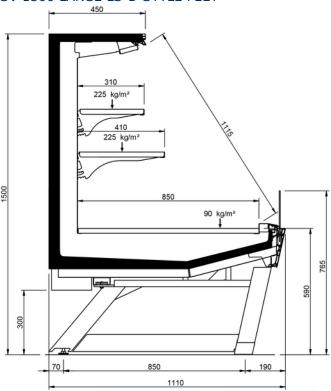

|
| Display area m2  |      | 1.26                        | 1.57 |
| Loading area m2  |      | 1.08                        |      |
| End thickness mm |      | 55 Style/Studio - 35 Design |      |





### SV 1300 LS-U DESIGN



### SV 1300 LS-D DESIGN



### SV 1500 NARROW LS-U DESIGN



### SV 1500 NARROW LS-D DESIGN







### SV 1500 LARGE LS-U DESIGN



### SV 1500 LARGE LS-D DESIGN



### SV 1300 LS-U STYLE



### SV 1300 LS-D STYLE







### SV 1500 NARROW LS-P STYLE



### SV 1500 NARROW LS-D STYLE



### SV 1500 LARGE LS-U STYLE



### SV 1500 LARGE LS-D STYLE







# SV 1300 LS-U STYLE FEET



### SV 1300 LS-D STYLE FEET



### SV 1500 NARROW LS-U STYLE FEET



### SV 1500 NARROW LS-D STYLE FEET







### SV 1500 LARGE LS-U STYLE FEET



### SV 1500 LARGE LS-D STYLE FEET



### SV 1300 LS-U STUDIO



### SV 1300 LS-D STUDIO







### SV 1500 NARROW LS-U STUDIO



### SV 1500 NARROW LS-D STUDIO



SV 1500 LARGE LS-U STUDIO



### SV 1500 LARGE LS-D STUDIO





# Legend





Chicken





Pre-packed fish



Delicatessen



Cheese



Dairy products



Gastronomy



**Pastries** 



Pre-packed fruit and vegetables



Fruits and Vegetables



Sandwiches



Drinks



Pizza



**Bread** 



Frozen food and ice



Off-cycle defrost



Electric defrost



Hot-gas defrosting system



Manual defrost



Ventilated





Incorporated condensing unit



Remote condensing



Bagnomaria



Ceramic glass





VSD Inverter technology



LED lighing



Zero C doors



High efficiency fans



Propane refrigerant gas (R290)



134a <sup>R-134a -</sup> 400V/3PH/50Hz



R404A -40