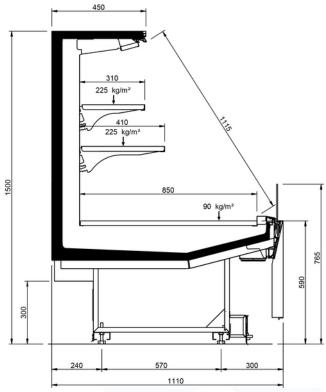

|      |
|------------------|------|-----------------------------|------|
| Length mm        |      | 1300                        | 1500 |
| VELVET SV        | 1250 | •                           | •    |
|                  | 1875 | •                           | •    |
|                  | 2500 | •                           | •    |
|                  | 3750 | •                           | •    |
| Display area m2  |      | 1.26                        | 1.57 |
| Loading area m2  |      | 1.08                        |      |
| End thickness mm |      | 55 Style/Studio - 35 Design |      |





### SV 1300 LS-U DESIGN



### SV 1300 LS-D DESIGN



### SV 1500 NARROW LS-U DESIGN



### SV 1500 NARROW LS-D DESIGN







### SV 1500 LARGE LS-U DESIGN



### SV 1500 LARGE LS-D DESIGN



### SV 1300 LS-U STYLE



### SV 1300 LS-D STYLE







### SV 1500 NARROW LS-P STYLE



### SV 1500 NARROW LS-D STYLE



### SV 1500 LARGE LS-U STYLE



### SV 1500 LARGE LS-D STYLE







# SV 1300 LS-U STYLE FEET



### SV 1300 LS-D STYLE FEET



### SV 1500 NARROW LS-U STYLE FEET



### SV 1500 NARROW LS-D STYLE FEET







### SV 1500 LARGE LS-U STYLE FEET



### SV 1500 LARGE LS-D STYLE FEET



### SV 1300 LS-U STUDIO



### SV 1300 LS-D STUDIO







### SV 1500 NARROW LS-U STUDIO



### SV 1500 NARROW LS-D STUDIO



SV 1500 LARGE LS-U STUDIO



### SV 1500 LARGE LS-D STUDIO





# Legend





Chicken





Pre-packed fish



Delicatessen



Cheese



Dairy products



Gastronomy



**Pastries** 



Pre-packed fruit and vegetables



Fruits and Vegetables



Sandwiches



Drinks