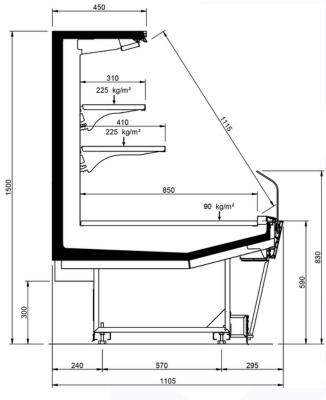

LVET SV        | 1250 | •                           | •    |
|                  | 1875 | •                           | •    |
|                  | 2500 | •                           | •    |
|                  | 3750 | •                           | •    |
| Display area m2  |      | 1.26                        | 1.57 |
| Loading area m2  |      | 1.08                        |      |
| End thickness mm |      | 55 Style/Studio - 35 Design |      |





### SV 1300 LS-U DESIGN



### SV 1300 LS-D DESIGN



### SV 1500 NARROW LS-U DESIGN



### SV 1500 NARROW LS-D DESIGN







### SV 1500 LARGE LS-U DESIGN



### SV 1500 LARGE LS-D DESIGN



### SV 1300 LS-U STYLE



### SV 1300 LS-D STYLE







### SV 1500 NARROW LS-P STYLE



### SV 1500 NARROW LS-D STYLE



### SV 1500 LARGE LS-U STYLE



### SV 1500 LARGE LS-D STYLE







# SV 1300 LS-U STYLE FEET



### SV 1300 LS-D STYLE FEET



### SV 1500 NARROW LS-U STYLE FEET



### SV 1500 NARROW LS-D STYLE FEET







### SV 1500 LARGE LS-U STYLE FEET



### SV 1500 LARGE LS-D STYLE FEET



### SV 1300 LS-U STUDIO



### SV 1300 LS-D STUDIO







### SV 1500 NARROW LS-U STUDIO



### SV 1500 NARROW LS-D STUDIO



SV 1500 LARGE LS-U STUDIO



### SV 1500 LARGE LS-D STUDIO





# Legend





Chicken





Pre-packed fish



Delicatessen



Cheese



Dairy products



Gastronomy



**Pastries** 



Pre-packed fruit and vegetables



Fruits and Vegetables



Sandwiches



Drinks



Pizza



**Bread** 



Frozen food and ice



Off-cycle defrost



Electric defrost



Hot-gas defrosting system



Manual defrost



Ventilated





Inc