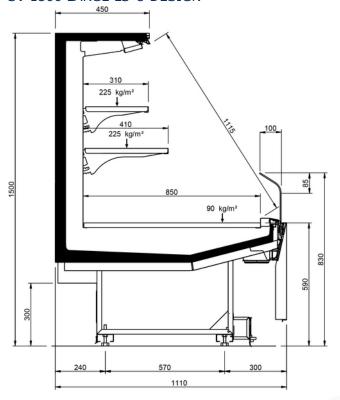

|      |                             |      |
|------------------|------|-----------------------------|------|
| Length mm        |      | 1300                        | 1500 |
| VELVET SV        | 1250 | •                           | •    |
|                  | 1875 | •                           | •    |
|                  | 2500 | •                           | •    |
|                  | 3750 | •                           | •    |
| Display area m2  |      | 1.26                        | 1.57 |
| Loading area m2  |      | 1.08                        |      |
| End thickness mm |      | 55 Style/Studio - 35 Design |      |





### SV 1300 LS-U DESIGN



### SV 1300 LS-D DESIGN



### SV 1500 NARROW LS-U DESIGN



### SV 1500 NARROW LS-D DESIGN







### SV 1500 LARGE LS-U DESIGN



### SV 1500 LARGE LS-D DESIGN



### SV 1300 LS-U STYLE



### SV 1300 LS-D STYLE







### SV 1500 NARROW LS-P STYLE



### SV 1500 NARROW LS-D STYLE



### SV 1500 LARGE LS-U STYLE



### SV 1500 LARGE LS-D STYLE







# SV 1300 LS-U STYLE FEET



### SV 1300 LS-D STYLE FEET



### SV 1500 NARROW LS-U STYLE FEET



### SV 1500 NARROW LS-D STYLE FEET







### SV 1500 LARGE LS-U STYLE FEET



### SV 1500 LARGE LS-D STYLE FEET



### SV 1300 LS-U STUDIO



### SV 1300 LS-D STUDIO







### SV 1500 NARROW LS-U STUDIO



### SV 1500 NARROW LS-D STUDIO



SV 1500 LARGE LS-U STUDIO



### SV 1500 LARGE LS-D STUDIO





# Legend





Chicken





Pre-packed fish



Delicatessen



Cheese



Dairy products



Gastronomy



**Pastries** 



Pre-packed fruit and vegetables



Fruits and Vege