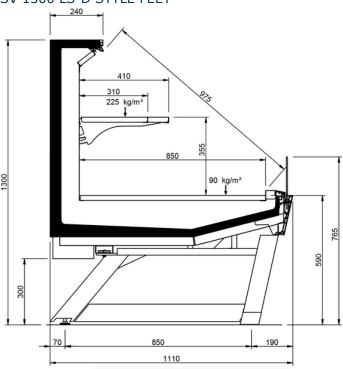

| •    |
|                  | 2500 | •                           | •    |
|                  | 3750 | •                           | •    |
| Display area m2  |      | 1.26                        | 1.57 |
| Loading area m2  |      | 1.08                        |      |
| End thickness mm |      | 55 Style/Studio - 35 Design |      |





### SV 1300 LS-U DESIGN



### SV 1300 LS-D DESIGN



### SV 1500 NARROW LS-U DESIGN



### SV 1500 NARROW LS-D DESIGN







### SV 1500 LARGE LS-U DESIGN



### SV 1500 LARGE LS-D DESIGN



### SV 1300 LS-U STYLE



### SV 1300 LS-D STYLE







### SV 1500 NARROW LS-P STYLE



### SV 1500 NARROW LS-D STYLE



### SV 1500 LARGE LS-U STYLE



### SV 1500 LARGE LS-D STYLE







# SV 1300 LS-U STYLE FEET



### SV 1300 LS-D STYLE FEET



### SV 1500 NARROW LS-U STYLE FEET



### SV 1500 NARROW LS-D STYLE FEET







### SV 1500 LARGE LS-U STYLE FEET



### SV 1500 LARGE LS-D STYLE FEET



### SV 1300 LS-U STUDIO



### SV 1300 LS-D STUDIO







### SV 1500 NARROW LS-U STUDIO



### SV 1500 NARROW LS-D STUDIO



SV 1500 LARGE LS-U STUDIO



### SV 1500 LARGE LS-D STUDIO





# Legend





Chicken





Pre-packed fish



Delicatessen



Cheese



Dairy products



Gastronomy



**Pastries** 



Pre-packed fruit and vegetables



Fruits and Vegetables



Sandwiches



Drinks



Pizza



**Bread** 



Frozen food and ice



Off-cycle defrost



Electric defrost



Hot-gas defrosting system



Manual defrost



Ventilated





Incorporated condensing unit



Remote condensing



Bagnomaria



Ceramic glass





VSD Inverter