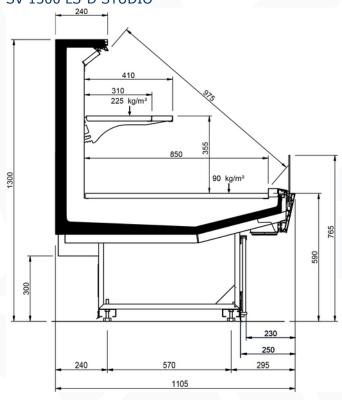

| 1.57 |
| Loading area m2  |      | 1.08                        |      |
| End thickness mm |      | 55 Style/Studio - 35 Design |      |





### SV 1300 LS-U DESIGN



### SV 1300 LS-D DESIGN



### SV 1500 NARROW LS-U DESIGN



### SV 1500 NARROW LS-D DESIGN







### SV 1500 LARGE LS-U DESIGN



### SV 1500 LARGE LS-D DESIGN



### SV 1300 LS-U STYLE



### SV 1300 LS-D STYLE







### SV 1500 NARROW LS-P STYLE



### SV 1500 NARROW LS-D STYLE



### SV 1500 LARGE LS-U STYLE



### SV 1500 LARGE LS-D STYLE







# SV 1300 LS-U STYLE FEET



### SV 1300 LS-D STYLE FEET



### SV 1500 NARROW LS-U STYLE FEET



### SV 1500 NARROW LS-D STYLE FEET







### SV 1500 LARGE LS-U STYLE FEET



### SV 1500 LARGE LS-D STYLE FEET



### SV 1300 LS-U STUDIO



### SV 1300 LS-D STUDIO







### SV 1500 NARROW LS-U STUDIO



### SV 1500 NARROW LS-D STUDIO



SV 1500 LARGE LS-U STUDIO



### SV 1500 LARGE LS-D STUDIO





# Legend





Chicken





Pre-packed fish



Delicatessen



Cheese



Dairy products



Gastronomy



**Pastries** 



Pre-packed fruit and vegetables



Fruits and Vegetables



Sandwiches



Drinks



Pizza



**Bread** 



Frozen food and ice



Off-cycle defrost



Electric defrost



Hot-gas defrosting system



Manual defrost



Ventilated





Incorporated condensing unit



Remote condensing



Bagnomaria



Ceramic glass





VSD Inverter technology



LED lighing



Zero C doors



High efficiency fans



Propane refrigerant gas (R290)



134a <sup>R-134a -</sup> 400V/3PH/50Hz



R404A -400V/3PH/50HZ



**R744** R744 - 400V/PH/50Hz



Compres