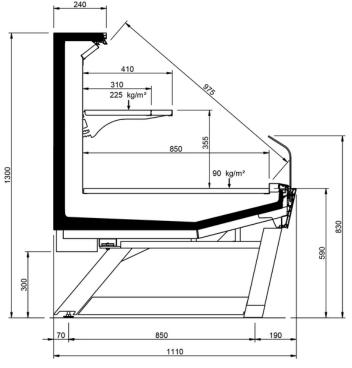

| 1875 | •                           | •    |
|                  | 2500 | •                           | •    |
|                  | 3750 | •                           | •    |
| Display area m2  |      | 1.26                        | 1.57 |
| Loading area m2  |      | 1.08                        |      |
| End thickness mm |      | 55 Style/Studio - 35 Design |      |





### SV 1300 LS-U DESIGN



### SV 1300 LS-D DESIGN



### SV 1500 NARROW LS-U DESIGN



### SV 1500 NARROW LS-D DESIGN







### SV 1500 LARGE LS-U DESIGN



### SV 1500 LARGE LS-D DESIGN



### SV 1300 LS-U STYLE



### SV 1300 LS-D STYLE







### SV 1500 NARROW LS-P STYLE



### SV 1500 NARROW LS-D STYLE



### SV 1500 LARGE LS-U STYLE



### SV 1500 LARGE LS-D STYLE







# SV 1300 LS-U STYLE FEET



### SV 1300 LS-D STYLE FEET



### SV 1500 NARROW LS-U STYLE FEET



### SV 1500 NARROW LS-D STYLE FEET







### SV 1500 LARGE LS-U STYLE FEET



### SV 1500 LARGE LS-D STYLE FEET



### SV 1300 LS-U STUDIO



### SV 1300 LS-D STUDIO







### SV 1500 NARROW LS-U STUDIO



### SV 1500 NARROW LS-D STUDIO



SV 1500 LARGE LS-U STUDIO



### SV 1500 LARGE LS-D STUDIO





# Legend





Chicken





Pre-packed fish



Delicatessen



Cheese



Dairy products



Gastronomy



**Pastries** 



Pre-packed fruit and vegetables



Fruits and Vegetables



Sandwiches



Drinks



Pizza



**Bread** 



Frozen food and ice



Off-cycle defrost



Electric defrost



Hot-gas defrosting system



Manual defrost



Ventilated





Incorporated condensing unit



Remote condensing



Bagnomaria



C