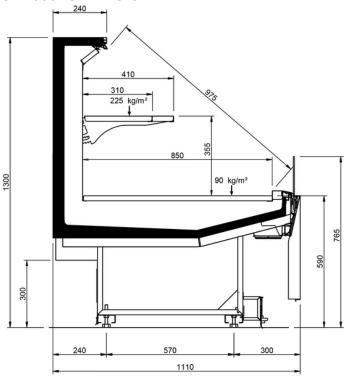

SV









## Product categories

















## Technical features



















| VELVET SV        |      |                             |      |
|------------------|------|-----------------------------|------|
| Length mm        |      | 1300                        | 1500 |
| VELVET SV        | 1250 | •                           | •    |
|                  | 1875 | •                           | •    |
|                  | 2500 | •                           | •    |
|                  | 3750 | •                           | •    |
| Display area m2  |      | 1.26                        | 1.57 |
| Loading area m2  |      | 1.08                        |      |
| End thickness mm |      | 55 Style/Studio - 35 Design |      |





### SV 1300 LS-U DESIGN



### SV 1300 LS-D DESIGN



### SV 1500 NARROW LS-U DESIGN



### SV 1500 NARROW LS-D DESIGN







### SV 1500 LARGE LS-U DESIGN



### SV 1500 LARGE LS-D DESIGN



### SV 1300 LS-U STYLE



### SV 1300 LS-D STYLE







### SV 1500 NARROW LS-P STYLE



### SV 1500 NARROW LS-D STYLE



### SV 1500 LARGE LS-U STYLE



### SV 1500 LARGE LS-D STYLE







# SV 1300 LS-U STYLE FEET



### SV 1300 LS-D STYLE FEET



### SV 1500 NARROW LS-U STYLE FEET



### SV 1500 NARROW LS-D STYLE FEET







### SV 1500 LARGE LS-U STYLE FEET



### SV 1500 LARGE LS-D STYLE FEET



### SV 1300 LS-U STUDIO



### SV 1300 LS-D STUDIO







### SV 1500 NARROW LS-U STUDIO



### SV 1500 NARROW LS-D STUDIO



SV 1500 LARGE LS-U STUDIO



### SV 1500 LARGE LS-D STUDIO





# Legend





Chicken





Pre-packed fish



Delicatessen



Chee