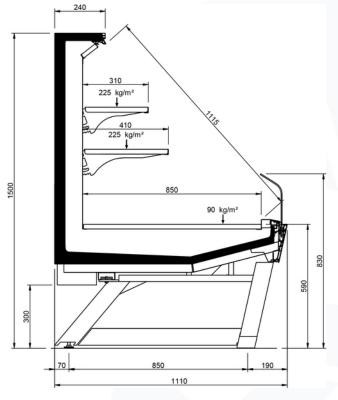

| 2500 | •                           | •    |
|                  | 3750 | •                           | •    |
| Display area m2  |      | 1.26                        | 1.57 |
| Loading area m2  |      | 1.08                        |      |
| End thickness mm |      | 55 Style/Studio - 35 Design |      |





### SV 1300 LS-U DESIGN



### SV 1300 LS-D DESIGN



### SV 1500 NARROW LS-U DESIGN



### SV 1500 NARROW LS-D DESIGN







### SV 1500 LARGE LS-U DESIGN



### SV 1500 LARGE LS-D DESIGN



### SV 1300 LS-U STYLE



### SV 1300 LS-D STYLE







### SV 1500 NARROW LS-P STYLE



### SV 1500 NARROW LS-D STYLE



### SV 1500 LARGE LS-U STYLE



### SV 1500 LARGE LS-D STYLE







# SV 1300 LS-U STYLE FEET



### SV 1300 LS-D STYLE FEET



### SV 1500 NARROW LS-U STYLE FEET



### SV 1500 NARROW LS-D STYLE FEET







### SV 1500 LARGE LS-U STYLE FEET



### SV 1500 LARGE LS-D STYLE FEET



### SV 1300 LS-U STUDIO



### SV 1300 LS-D STUDIO







### SV 1500 NARROW LS-U STUDIO



### SV 1500 NARROW LS-D STUDIO



SV 1500 LARGE LS-U STUDIO



### SV 1500 LARGE LS-D STUDIO





# Legend





Chicken





Pre-packed fish



Delicatessen



Cheese



Dairy products



Gastronomy



**Pastries** 



Pre-packed fruit and vegetables



Fruits and Vegetables



Sandwiches



Drinks



Pizza



**Bread** 



Frozen food and ice



Off-cycle defrost



Electric defrost



Hot-gas defrosting system



Manual defrost



Ventilated





Incorporated condensing unit



Remote condensing



Bagnomaria



Ceramic glass





VSD Inverter technology



LED lighing



Zero C do