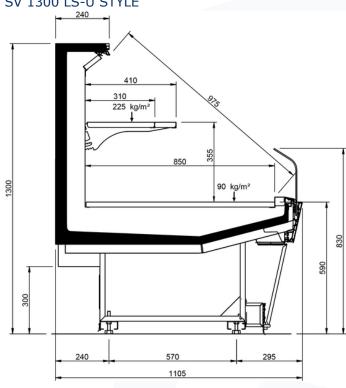

-------------|------|-----------------------------|------|
| Length mm        |      | 1300                        | 1500 |
| VELVET SV        | 1250 | •                           | •    |
|                  | 1875 | •                           | •    |
|                  | 2500 | •                           | •    |
|                  | 3750 | •                           | •    |
| Display area m2  |      | 1.26                        | 1.57 |
| Loading area m2  |      | 1.08                        |      |
| End thickness mm |      | 55 Style/Studio - 35 Design |      |





### SV 1300 LS-U DESIGN



### SV 1300 LS-D DESIGN



### SV 1500 NARROW LS-U DESIGN



### SV 1500 NARROW LS-D DESIGN







### SV 1500 LARGE LS-U DESIGN



### SV 1500 LARGE LS-D DESIGN



### SV 1300 LS-U STYLE



### SV 1300 LS-D STYLE







### SV 1500 NARROW LS-P STYLE



### SV 1500 NARROW LS-D STYLE



### SV 1500 LARGE LS-U STYLE



### SV 1500 LARGE LS-D STYLE







# SV 1300 LS-U STYLE FEET



### SV 1300 LS-D STYLE FEET



### SV 1500 NARROW LS-U STYLE FEET



### SV 1500 NARROW LS-D STYLE FEET







### SV 1500 LARGE LS-U STYLE FEET



### SV 1500 LARGE LS-D STYLE FEET



### SV 1300 LS-U STUDIO



### SV 1300 LS-D STUDIO







### SV 1500 NARROW LS-U STUDIO



### SV 1500 NARROW LS-D STUDIO



SV 1500 LARGE LS-U STUDIO



### SV 1500 LARGE LS-D STUDIO





# Legend





Chicken





Pre-packed fish



Delicatessen



Cheese



Dairy products



Gastronomy



**Pastries** 



Pre-packed fruit and vegetables



Fruits and Vegetables



Sandwiches



Drinks



Pizza



**Bread** 



Fr