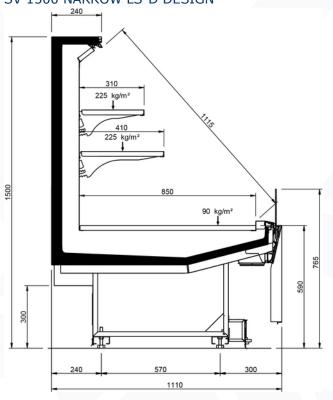

tures



















| VELVET SV        |      |                             |      |
|------------------|------|-----------------------------|------|
| Length mm        |      | 1300                        | 1500 |
| VELVET SV        | 1250 | •                           | •    |
|                  | 1875 | •                           | •    |
|                  | 2500 | •                           | •    |
|                  | 3750 | •                           | •    |
| Display area m2  |      | 1.26                        | 1.57 |
| Loading area m2  |      | 1.08                        |      |
| End thickness mm |      | 55 Style/Studio - 35 Design |      |





### SV 1300 LS-U DESIGN



### SV 1300 LS-D DESIGN



### SV 1500 NARROW LS-U DESIGN



### SV 1500 NARROW LS-D DESIGN







### SV 1500 LARGE LS-U DESIGN



### SV 1500 LARGE LS-D DESIGN



### SV 1300 LS-U STYLE



### SV 1300 LS-D STYLE







### SV 1500 NARROW LS-P STYLE



### SV 1500 NARROW LS-D STYLE



### SV 1500 LARGE LS-U STYLE



### SV 1500 LARGE LS-D STYLE







# SV 1300 LS-U STYLE FEET



### SV 1300 LS-D STYLE FEET



### SV 1500 NARROW LS-U STYLE FEET



### SV 1500 NARROW LS-D STYLE FEET







### SV 1500 LARGE LS-U STYLE FEET



### SV 1500 LARGE LS-D STYLE FEET



### SV 1300 LS-U STUDIO



### SV 1300 LS-D STUDIO







### SV 1500 NARROW LS-U STUDIO



### SV 1500 NARROW LS-D STUDIO



SV 1500 LARGE LS-U STUDIO



### SV 1500 LARGE LS-D STUDIO





# Legend





Chicken





Pre-packed fish



Delicatessen



Cheese



Dairy products



Gastronomy



**Pastries** 



Pre-packed fr