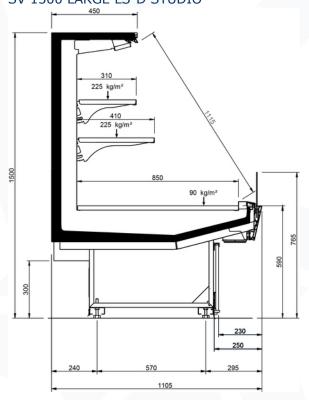

ign |      |





### SV 1300 LS-U DESIGN



### SV 1300 LS-D DESIGN



### SV 1500 NARROW LS-U DESIGN



### SV 1500 NARROW LS-D DESIGN







### SV 1500 LARGE LS-U DESIGN



### SV 1500 LARGE LS-D DESIGN



### SV 1300 LS-U STYLE



### SV 1300 LS-D STYLE







### SV 1500 NARROW LS-P STYLE



### SV 1500 NARROW LS-D STYLE



### SV 1500 LARGE LS-U STYLE



### SV 1500 LARGE LS-D STYLE







# SV 1300 LS-U STYLE FEET



### SV 1300 LS-D STYLE FEET



### SV 1500 NARROW LS-U STYLE FEET



### SV 1500 NARROW LS-D STYLE FEET







### SV 1500 LARGE LS-U STYLE FEET



### SV 1500 LARGE LS-D STYLE FEET



### SV 1300 LS-U STUDIO



### SV 1300 LS-D STUDIO







### SV 1500 NARROW LS-U STUDIO



### SV 1500 NARROW LS-D STUDIO



SV 1500 LARGE LS-U STUDIO



### SV 1500 LARGE LS-D STUDIO





# Legend





Chicken





Pre-packed fish



Delicatessen



Cheese



Dairy products



Gastronomy



**Pastries** 



Pre-packed fruit and vegetables



Fruits and Vegetables



Sandwiches



Drinks



Pizza



**Bread** 



Frozen food and ice



Off-cycle defrost



Electric defrost



Hot-gas defrosting system



Manual defrost



Ventilated





Incorporated condensing unit



Remote condensing



Bagnomaria



Ceramic glass





VSD Inverter technology



LED lighing



Zero C doors



High efficiency fans



Propane refrigerant gas (R290)



134a <sup>R-134a -</sup> 400V/3PH/50Hz



R404A -400V/3PH/50HZ



**R744** R744 - 400V/PH/50Hz



Compressor hermetic reciprocating



Hermetic scroll compressor



Semi-hermetic reciprocating compressor



Inverter technology



External