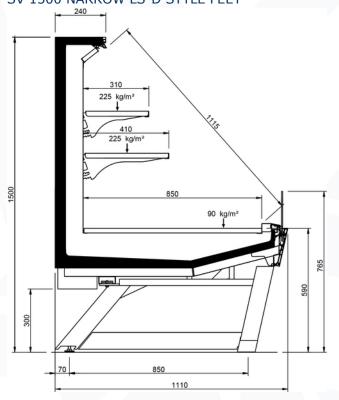

| •    |
|                  | 3750 | •                           | •    |
| Display area m2  |      | 1.26                        | 1.57 |
| Loading area m2  |      | 1.08                        |      |
| End thickness mm |      | 55 Style/Studio - 35 Design |      |





### SV 1300 LS-U DESIGN



### SV 1300 LS-D DESIGN



### SV 1500 NARROW LS-U DESIGN



### SV 1500 NARROW LS-D DESIGN







### SV 1500 LARGE LS-U DESIGN



### SV 1500 LARGE LS-D DESIGN



### SV 1300 LS-U STYLE



### SV 1300 LS-D STYLE







### SV 1500 NARROW LS-P STYLE



### SV 1500 NARROW LS-D STYLE



### SV 1500 LARGE LS-U STYLE



### SV 1500 LARGE LS-D STYLE







# SV 1300 LS-U STYLE FEET



### SV 1300 LS-D STYLE FEET



### SV 1500 NARROW LS-U STYLE FEET



### SV 1500 NARROW LS-D STYLE FEET







### SV 1500 LARGE LS-U STYLE FEET



### SV 1500 LARGE LS-D STYLE FEET



### SV 1300 LS-U STUDIO



### SV 1300 LS-D STUDIO







### SV 1500 NARROW LS-U STUDIO



### SV 1500 NARROW LS-D STUDIO



SV 1500 LARGE LS-U STUDIO



### SV 1500 LARGE LS-D STUDIO





# Legend





Chicken





Pre-packed fish



Delicatessen



Cheese



Dairy products



Gastronomy



**Pastries** 



Pre-packed fruit and vegetables



Fruits and Vegetables



Sandwiches



Drinks



Pizza



**Bread** 



Frozen food and ice



Off-cycle defrost



Electric defrost



Hot-gas defrosting system



Manual defrost



Ventilated





Incorporated condensing unit



Remote condensing



Bagnomaria



Ceramic glass





VSD Inverter technology



LED lighing



Zero C doors



High efficiency fans



Propane