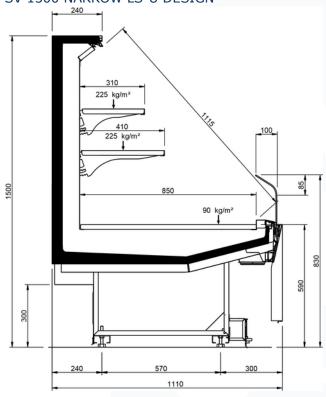

## Technical features



















| VELVET SV        |      |                             |      |
|------------------|------|-----------------------------|------|
| Length mm        |      | 1300                        | 1500 |
| VELVET SV        | 1250 | •                           | •    |
|                  | 1875 | •                           | •    |
|                  | 2500 | •                           | •    |
|                  | 3750 | •                           | •    |
| Display area m2  |      | 1.26                        | 1.57 |
| Loading area m2  |      | 1.08                        |      |
| End thickness mm |      | 55 Style/Studio - 35 Design |      |





### SV 1300 LS-U DESIGN



### SV 1300 LS-D DESIGN



### SV 1500 NARROW LS-U DESIGN



### SV 1500 NARROW LS-D DESIGN







### SV 1500 LARGE LS-U DESIGN



### SV 1500 LARGE LS-D DESIGN



### SV 1300 LS-U STYLE



### SV 1300 LS-D STYLE







### SV 1500 NARROW LS-P STYLE



### SV 1500 NARROW LS-D STYLE



### SV 1500 LARGE LS-U STYLE



### SV 1500 LARGE LS-D STYLE







# SV 1300 LS-U STYLE FEET



### SV 1300 LS-D STYLE FEET



### SV 1500 NARROW LS-U STYLE FEET



### SV 1500 NARROW LS-D STYLE FEET







### SV 1500 LARGE LS-U STYLE FEET



### SV 1500 LARGE LS-D STYLE FEET



### SV 1300 LS-U STUDIO



### SV 1300 LS-D STUDIO







### SV 1500 NARROW LS-U STUDIO



### SV 1500 NARROW LS-D STUDIO



SV 1500 LARGE LS-U STUDIO



### SV 1500 LARGE LS-D STUDIO





# Legend





Chicken





Pre-packed fish



Delicatessen



Cheese



Dairy products



Gastronomy