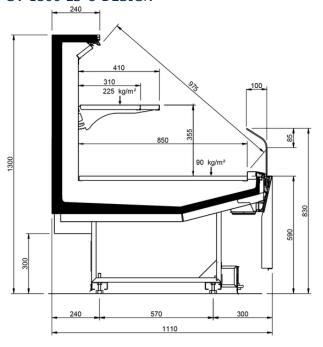

# Serve-over VELVET SV









## Product categories

















## Technical features



















| VELVET SV        |      |                             |      |
|------------------|------|-----------------------------|------|
| Length mm        |      | 1300                        | 1500 |
| VELVET SV        | 1250 | •                           | •    |
|                  | 1875 | •                           | •    |
|                  | 2500 | •                           | •    |
|                  | 3750 | •                           | •    |
| Display area m2  |      | 1.26                        | 1.57 |
| Loading area m2  |      | 1.08                        |      |
| End thickness mm |      | 55 Style/Studio - 35 Design |      |





### SV 1300 LS-U DESIGN



### SV 1300 LS-D DESIGN



### SV 1500 NARROW LS-U DESIGN



### SV 1500 NARROW LS-D DESIGN







### SV 1500 LARGE LS-U DESIGN



### SV 1500 LARGE LS-D DESIGN



### SV 1300 LS-U STYLE



### SV 1300 LS-D STYLE







### SV 1500 NARROW LS-P STYLE



### SV 1500 NARROW LS-D STYLE



### SV 1500 LARGE LS-U STYLE



### SV 1500 LARGE LS-D STYLE







# SV 1300 LS-U STYLE FEET



### SV 1300 LS-D STYLE FEET



### SV 1500 NARROW LS-U STYLE FEET



### SV 1500 NARROW LS-D STYLE FEET







### SV 1500 LARGE LS-U STYLE FEET



### SV 1500 LARGE LS-D STYLE FEET



### SV 1300 LS-U STUDIO



### SV 1300 LS-D STUDIO







### SV 1500 NARROW LS-U STUDIO



### SV 1500 NARROW LS-D STUDIO



SV 1500 LARGE LS-U STUDIO



### SV 1500 LARGE LS-D STUDIO





# Legend





Chicken





Pre-packed f