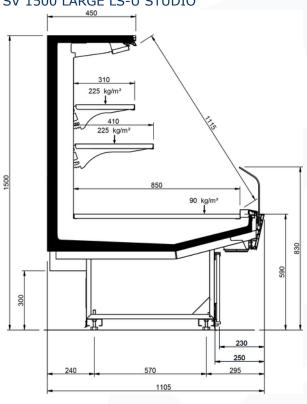

|      | 55 Style/Studio - 35 Design |      |





### SV 1300 LS-U DESIGN



### SV 1300 LS-D DESIGN



### SV 1500 NARROW LS-U DESIGN



### SV 1500 NARROW LS-D DESIGN







### SV 1500 LARGE LS-U DESIGN



### SV 1500 LARGE LS-D DESIGN



### SV 1300 LS-U STYLE



### SV 1300 LS-D STYLE







### SV 1500 NARROW LS-P STYLE



### SV 1500 NARROW LS-D STYLE



### SV 1500 LARGE LS-U STYLE



### SV 1500 LARGE LS-D STYLE







# SV 1300 LS-U STYLE FEET



### SV 1300 LS-D STYLE FEET



### SV 1500 NARROW LS-U STYLE FEET



### SV 1500 NARROW LS-D STYLE FEET







### SV 1500 LARGE LS-U STYLE FEET



### SV 1500 LARGE LS-D STYLE FEET



### SV 1300 LS-U STUDIO



### SV 1300 LS-D STUDIO







### SV 1500 NARROW LS-U STUDIO



### SV 1500 NARROW LS-D STUDIO



SV 1500 LARGE LS-U STUDIO



### SV 1500 LARGE LS-D STUDIO





# Legend





Chicken





Pre-packed fish



Delicatessen



Cheese



Dairy products



Gastronomy



**Pastries** 



Pre-packed fruit and vegetables



Fruits and Vegetables



Sandwiches



Drinks



Pizza



**Bread** 



Frozen food and ice



Off-cycle defrost



Electric defrost



Hot-gas defrosting system



Manual defrost



Ventilated





Incorporated condensing unit



Remote condensing



Bagnomaria



Ceramic glass





VSD Inverter technology



LED lighing



Zero C doors



High efficiency fans



Propane refrigerant gas (R290)



134a <sup>R-134a -</sup> 400V/3PH/50Hz



R404A -400V/3PH/50HZ



**R744** R744 - 400V/PH/50Hz



Compressor hermetic reciprocating



Hermetic scroll compressor



Semi-hermetic reciprocating compressor