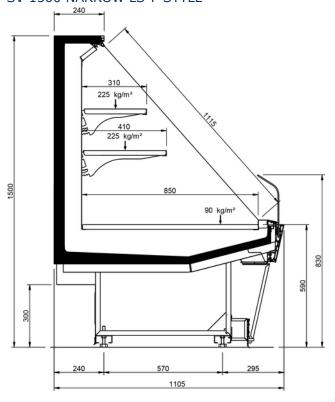

ngth mm        |      | 1300                        | 1500 |
| VELVET SV        | 1250 | •                           | •    |
|                  | 1875 | •                           | •    |
|                  | 2500 | •                           | •    |
|                  | 3750 | •                           | •    |
| Display area m2  |      | 1.26                        | 1.57 |
| Loading area m2  |      | 1.08                        |      |
| End thickness mm |      | 55 Style/Studio - 35 Design |      |





### SV 1300 LS-U DESIGN



### SV 1300 LS-D DESIGN



### SV 1500 NARROW LS-U DESIGN



### SV 1500 NARROW LS-D DESIGN







### SV 1500 LARGE LS-U DESIGN



### SV 1500 LARGE LS-D DESIGN



### SV 1300 LS-U STYLE



### SV 1300 LS-D STYLE







### SV 1500 NARROW LS-P STYLE



### SV 1500 NARROW LS-D STYLE



### SV 1500 LARGE LS-U STYLE



### SV 1500 LARGE LS-D STYLE







# SV 1300 LS-U STYLE FEET



### SV 1300 LS-D STYLE FEET



### SV 1500 NARROW LS-U STYLE FEET



### SV 1500 NARROW LS-D STYLE FEET







### SV 1500 LARGE LS-U STYLE FEET



### SV 1500 LARGE LS-D STYLE FEET



### SV 1300 LS-U STUDIO



### SV 1300 LS-D STUDIO







### SV 1500 NARROW LS-U STUDIO



### SV 1500 NARROW LS-D STUDIO



SV 1500 LARGE LS-U STUDIO



### SV 1500 LARGE LS-D STUDIO





# Legend





Chicken





Pre-packed fish



Delicatessen



Cheese



Dairy products



Gastronomy



**Pastries** 



Pre-packed fruit and vegetables



Fruits and Vegetables



Sandwiches



Drinks



Pizza



**Bread** 



Frozen food and ice



Off-cycle defrost



Electric defrost



H