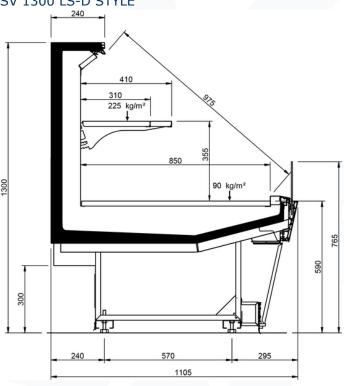

------------------------|------|
| Length mm        |      | 1300                        | 1500 |
| VELVET SV        | 1250 | •                           | •    |
|                  | 1875 | •                           | •    |
|                  | 2500 | •                           | •    |
|                  | 3750 | •                           | •    |
| Display area m2  |      | 1.26                        | 1.57 |
| Loading area m2  |      | 1.08                        |      |
| End thickness mm |      | 55 Style/Studio - 35 Design |      |





### SV 1300 LS-U DESIGN



### SV 1300 LS-D DESIGN



### SV 1500 NARROW LS-U DESIGN



### SV 1500 NARROW LS-D DESIGN







### SV 1500 LARGE LS-U DESIGN



### SV 1500 LARGE LS-D DESIGN



### SV 1300 LS-U STYLE



### SV 1300 LS-D STYLE







### SV 1500 NARROW LS-P STYLE



### SV 1500 NARROW LS-D STYLE



### SV 1500 LARGE LS-U STYLE



### SV 1500 LARGE LS-D STYLE







# SV 1300 LS-U STYLE FEET



### SV 1300 LS-D STYLE FEET



### SV 1500 NARROW LS-U STYLE FEET



### SV 1500 NARROW LS-D STYLE FEET







### SV 1500 LARGE LS-U STYLE FEET



### SV 1500 LARGE LS-D STYLE FEET



### SV 1300 LS-U STUDIO



### SV 1300 LS-D STUDIO







### SV 1500 NARROW LS-U STUDIO



### SV 1500 NARROW LS-D STUDIO



SV 1500 LARGE LS-U STUDIO



### SV 1500 LARGE LS-D STUDIO





# Legend





Chicken





Pre-packed fish



Delicatessen



Cheese



Dairy products



Gastronomy



**Pastries** 



Pre-packed fruit and vegetables



Fruits and Vegetables



Sandwiches



Drinks



Pizza



**Bread** 



Frozen food and ice



Off-c